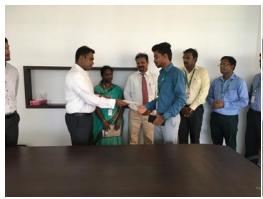

## Cash award for staff members

Our Chairman Shri. SARAVANAN PERIASAMY gave cash award of Rs 10,000 to each staff member who has produced 100% results. Staff members who have produced above 90% results received Rs 5000 each during NOV / DEC 2016 AU Examinations. Principal & Staff members whole heartedly thank the management for giving us the cash awards which is a motivation for better performance in forth coming semesters.