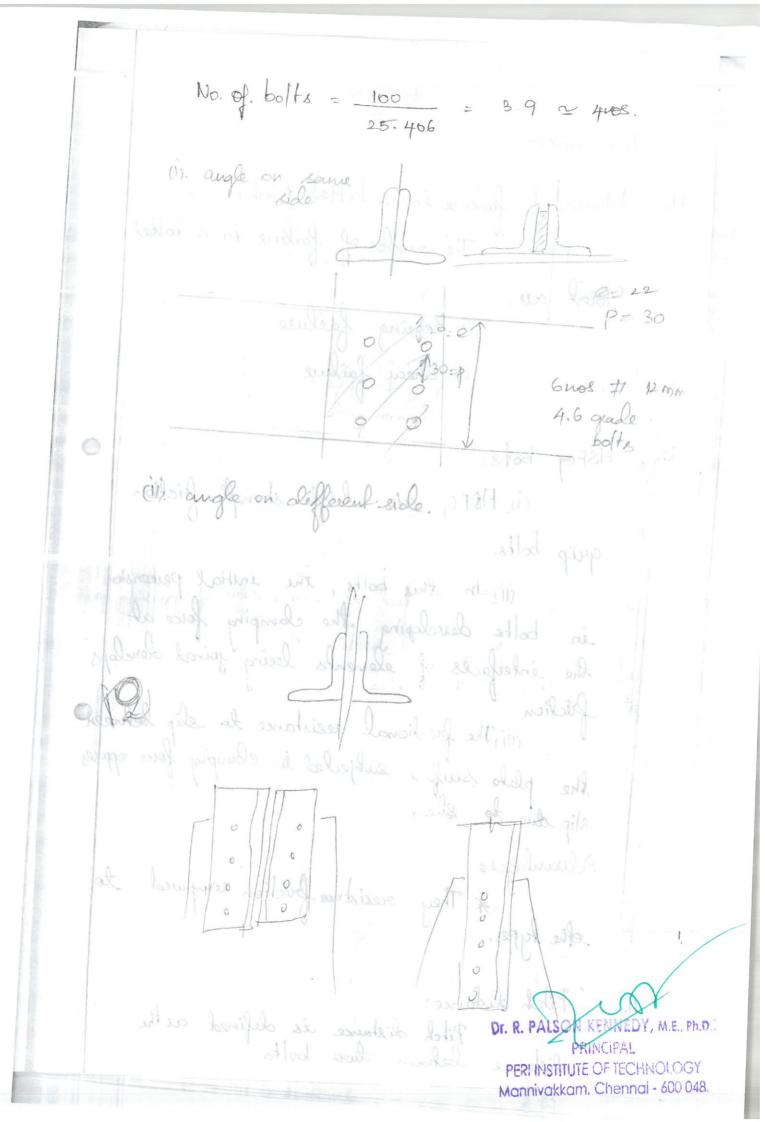

7 \times 16^2) \right]$$

$$k_b = \frac{e}{3d_0} = \frac{1.400}{3d_0} = 0.56$$

$$k_b = \frac{P}{3d0} - 0.25 = \frac{2.5db}{3d0} - 0.25 = \frac{2.5 \times 16}{18 \times 3} - 0.25$$

Mannivakkam, Chennai - 600 048.

$$Vdpb = 2.5 \times 0.49 \times 16 \times 10 \times 800$$

$$Vdpb = 125.440 \text{ kN} \rightarrow \text{ F}.$$

From () (38 (4),

the strength of the bolt  $y = 38.64 \, \text{km}$ ,

From (2), (3) 8(4),

the strength of the bolt g= 57948 ICN

( Number of botts:

0

No. of bolts:
When slip is not parmitted & strength of the bolt.

= 200 = 5 hd.

No. of bolls when  $7 = \frac{200}{57.948} = 3.45 = 4$ 

= 4 hos.

model = staly losup to

Dr. R. PALSON KENNEDY, M.E., Ph.D.

PRINCIPAL

PERI INSTITUTE OF TECHNOLOGY Mannivakkam, Chennai - 600 048.



Mannivakkam, Chennai - 600 048.



Two nouks:

Modes et failure en a bottel joint,

The modes of failure in a bolted

Plate failure

joint all,

(i). Bearing failure.

(i). Shear failure.

Temor fail

0. H

HSFG bots:

(i). H8FG au high strength friction grûp bolts.

ili. In this bolts, the initial personsion in bolts developing the clamping force at the interfaces of elements loving joined develops friction.

the plate surface subjected to champing force opposes slip due to show.

Advantages :

At They resist more friction compared to

Pitch distance:

Clistaire lecture lux bolts. PASSANKENNE Ph.D

PERI INSTITUTE OF TECHNOLOGY

11

MSE

P= 2.5db

cohere, of so diameter of the bots.

End distance:

the edge of the plate to the bolt.

sheded cut edges J lin case of

holed, machine -flame out, sound plandages. The cohere do