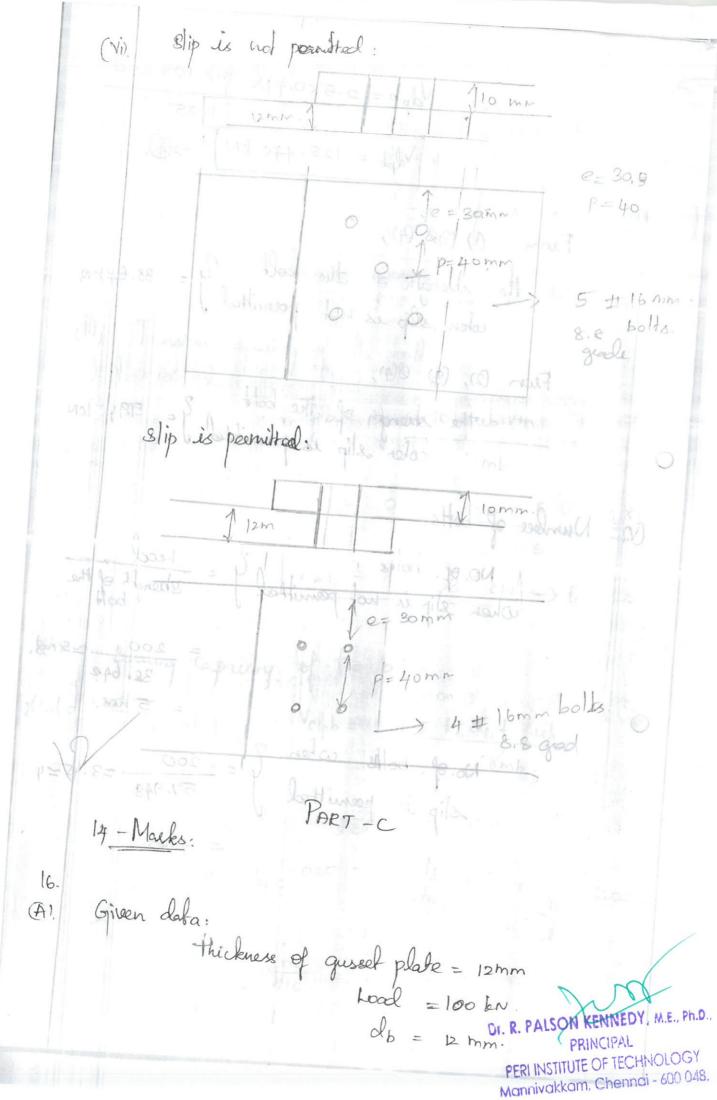

1.25} \left[ (1 \times 0.78 \times 7 \times 16^2) \right]$$

$$k_b = \frac{e}{3d_0} = \frac{1.400}{3d_0} = 0.56$$

$$k_b = \frac{P}{3d0} - 0.25 = \frac{2.5db}{3d0} - 0.25 = \frac{2.5 \times 16}{18 \times 3} - 0.25$$

Mannivakkam, Chennai - 600 048.

$$Vdpb = 2.5 \times 0.49 \times 16 \times 10 \times 800$$

$$Vdpb = 125.440 \text{ kN} \rightarrow \text{ F}.$$

From () (38 (4),

the strength of the bolt  $y = 38.64 \, \text{km}$ ,

From (2), (3) 8(4),

the strength of the bolt g= 57948 ICN

( Number of botts:

0

No. of bolts:
When slip is not parmitted & strength of the bolt.

= 200 = 5 hd.

No. of bolls when  $7 = \frac{200}{57.948} = 3.45 = 4$ 

= 4 hos.

model = staly losup to

Dr. R. PALSON KENNEDY, M.E., Ph.D.

PRINCIPAL

PERI INSTITUTE OF TECHNOLOGY Mannivakkam, Chennai - 600 048.



Mannivakkam, Chennai - 600 048.



Two nouks:

Modes et failure en a bottel joint,

The modes of failure in a bolted

Plate failure

joint all,

(i). Bearing failure.

(i). Shear failure.

Temor fail

0. H

HSFG bots:

(i). H8FG au high strength friction grûp bolts.

ili. In this bolts, the initial personsion in bolts developing the clamping force at the interfaces of elements loving joined develops friction.

the plate surface subjected to champing force opposes slip due to show.

Advantages :

At They resist more friction compared to

Pitch distance:

Clistaire lecture lux bolts. PASSANKENNE Ph.D

PERI INSTITUTE OF TECHNOLOGY

11

MSE

P= 2.5db

cohere, of so diameter of the bots.

End distance:

the edge of the plate to the bolt.

sheded cut edges J lin case of

holed, machine -flame