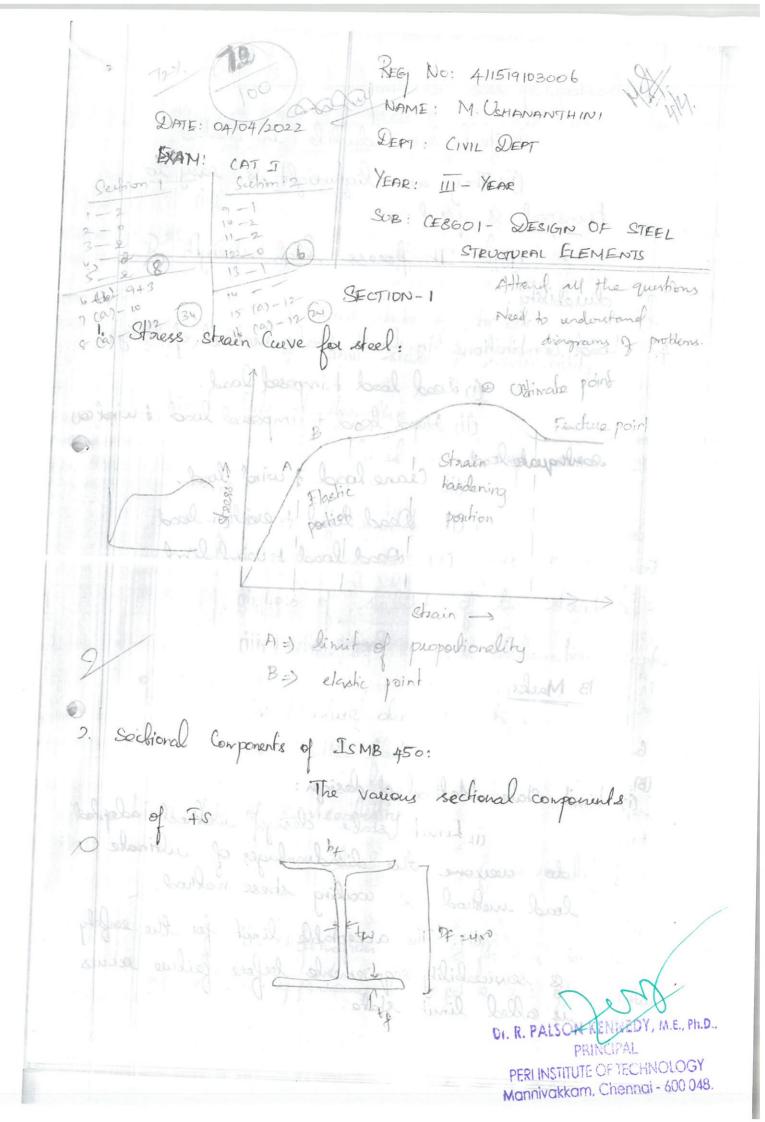

orce on Bottom weld = 
$$\frac{\text{T e}_z}{\text{a}} = \frac{250 \times 60.4}{90} - \frac{71.58}{2} = 131.99 \text{ kN}$$

### Step 4: Length of weld (2 marks)

$$L_{w \text{ (top)}} = \frac{\text{Force on Top weld}}{\text{Strength of weld per mm}} = \frac{46.43 \times 10^3}{795.36} = 58 \text{ mm}$$

$$L_{w \text{ (top)}}$$
 provided =  $L_{w \text{ (top)}}$  + 4 s = 58 + (4 x 6) = 82 mm

$$L_{w,top} = 100 mm$$

$$L_{\text{w (bottom)}} = \frac{\text{Force on Bottom weld}}{\text{Strength of weld per mm}} = \frac{131.99 \times 10^3}{795.36} = 166 \text{ mm}$$

$$L_{w \text{ (bottom)}}$$
 provided =  $L_{w \text{ (top)}}$  + 4 s = 166 + (4 x 6) = 190 mm

$$L_{w,bottom} = 200 mm$$

$$L_{w \text{ (side)}} = a = 90 \text{ mm}$$

$$L_{w,side} = 90 mm$$



ISA 90 x 60 x 8 Lw (bottom) = 200 mm



3. Advantages of steel as stembral national. (1). Steels are duclile in nature (ii). They are lighweight & easy to teansport & fixed. (111). It placess high strength & durability Load combinations in Limit State method of Design! (i) Dead lood timposed load.
(ii) Dead load timposed local twind (i) eartiquate load. (iii) Ceane lood + wind load. (iv) Dead load + exection load. (V). And load & wind hood. 13 Marks: (i) Limit State Method of design: i). Limit state design method adopted to accione the disadvantages of ultimate load method & working steese nothool. (11). The acceptable limit for the eastery & serviceability requiremente before failure eccus is alled limit state. PERI INSTITUTE OF TECHNOLOGY

Mannivakkam, Chennai - 600 048.

(ilizIn this method the structure shall be designed o