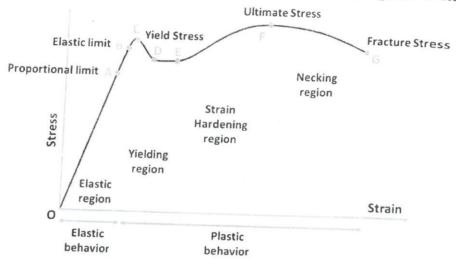

#### PERI INSTITUTE OF TECHNOLOGY

(Approved by AICTE, Affiliated to Anna University)

Affiliation number: F.no. Southern/1-4260192094/2019/EOA