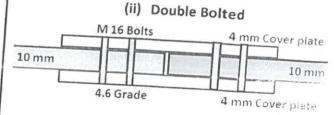

distance of 45 mm and edge distance of 30 mm arranges in the following ways: (i) Single bolted (ii) double bolted.

Given: Number of Bolts, n = 4

Diameter of Bolt, d =16 mm

Grade of Bolt = 4.6,  $f_{ub}$ =400 N/mm<sup>2</sup>(assumed)

Grade of Plate,  $f_u$ =410N/mm<sup>2</sup>

Pitch distance,

p = 45 mm

Edge distance,

e =30 mm

Thickness of main plates,  $t_{main}$ = 10 mm

Thickness of cover plates, t<sub>cover</sub>= 4 mm

To Find: Strength of Bolt, Strength of Joint and Efficiency of joint

Solution: Factor of safety for bolted connection,  $\gamma_{mb}$ = 1.25

Net Shear area of bolt,  $A_{nb} = 0.78 \frac{\pi}{4} d^2 = 0.78 \times \frac{\pi}{4} \times 16^2 = 156.83$ ,  $A_{nb} = 156.83 \text{mm}^2$ 

Diameter of Bolt hole,  $d_0 = d + 2 = 16 + 2 = 18d_0 = 18 \text{ mm}$ 











Step 1: Shear Capacity of bolt(IS 800:2007, Pg 75, Cl: 10.3.3)

$$n_{n} = 2, \quad n_{s}A_{sb} = 0$$

$$V_{dsb} = \frac{f_{ub}}{\sqrt{3}\gamma_{mb}} (n_{n}A_{nb} + n_{s}A_{sb})$$

$$= \frac{400}{\sqrt{3} \times 1.25} [(2 \times 156.83) + 0]$$

$$n_{n} = 2, \quad n_{s}A_{sb} = 0$$

$$V_{dsb} = \frac{f_{ub}}{\sqrt{3}\gamma_{mb}} (n_{n}A_{nb} + n_{s}A_{sb})$$

$$= \frac{400}{\sqrt{3} \times 1.25} [(2 \times 156.83) + 0]$$

 $V_{\rm dsb} = 57.95 {\rm kN}$ 

Step 2: Bearing Capacity of bolt(IS 800:2007, Pg 75, Cl: 10.3.4)

$$\frac{e}{3 \text{ d}_o} = \frac{30}{3 \times 18} = 0.56, \quad \frac{p}{3 \text{ d}_o} - 0.25 = \frac{45}{3 \times 18} - 0.25 = 0.58, \quad \frac{f_{ub}}{f_u} = \frac{400}{410} = 0.98, \quad k_b = 1 \quad \therefore k_b = 0.56$$

$$t = 8 \text{ mm}$$

Dr. R. PALSON X