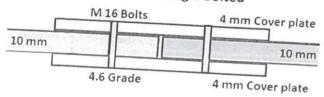

ch distance of 45 mm and edge distance of 30 mm arranges in the following ways: (i) Single bolted (ii) double bolted.

Given: Number of Bolts, n = 4

Diameter of Bolt, d =16 mm

Grade of Bolt = 4.6,  $f_{ub}$ =400 N/mm<sup>2</sup>(assumed)

Grade of Plate,  $f_u$ =410N/mm<sup>2</sup>

Pitch distance,

p = 45 mm

Edge distance,

e =30 mm

Thickness of main plates,  $t_{main}$ = 10 mm

Thickness of cover plates, t<sub>cover</sub>= 4 mm

To Find: Strength of Bolt, Strength of Joint and Efficiency of joint

Solution: Factor of safety for bolted connection,  $\gamma_{mb}$ = 1.25

Net Shear area of bolt,  $A_{nb} = 0.78 \frac{\pi}{4} d^2 = 0.78 \times \frac{\pi}{4} \times 16^2 = 156.83$ ,  $A_{nb} = 156.83 \text{mm}^2$ 

Diameter of Bolt hole,  $d_0 = d + 2 = 16 + 2 = 18d_0 = 18 \text{ mm}$ 











Step 1: Shear Capacity of bolt(IS 800:2007, Pg 75, Cl: 10.3.3)

$$n_{n} = 2, \quad n_{s}A_{sb} = 0$$

$$V_{dsb} = \frac{f_{ub}}{\sqrt{3}\gamma_{mb}} (n_{n}A_{nb} + n_{s}A_{sb})$$

$$= \frac{400}{\sqrt{3} \times 1.25} [(2 \times 156.83) + 0]$$

$$n_{n} = 2, \quad n_{s}A_{sb} = 0$$

$$V_{dsb} = \frac{f_{ub}}{\sqrt{3}\gamma_{mb}} (n_{n}A_{nb} + n_{s}A_{sb})$$

$$= \frac{400}{\sqrt{3} \times 1.25} [(2 \times 156.83) + 0]$$

 $V_{\rm dsb} = 57.95 {\rm kN}$ 

Step 2: Bearing Capacity of bolt(IS 800:2007, Pg 75, Cl: 10.3.4)

$$\frac{e}{3 \text{ d}_o} = \frac{30}{3 \times 18} = 0.56, \quad \frac{p}{3 \text{ d}_o} - 0.25 = \frac{45}{3 \times 18} - 0.25 = 0.58, \quad \frac{f_{ub}}{f_u} = \frac{400}{410} = 0.98, \quad k_b = 1 \quad \therefore k_b = 0.56$$

$$t = 8 \text{ mm}$$

Dr. R. PALSON