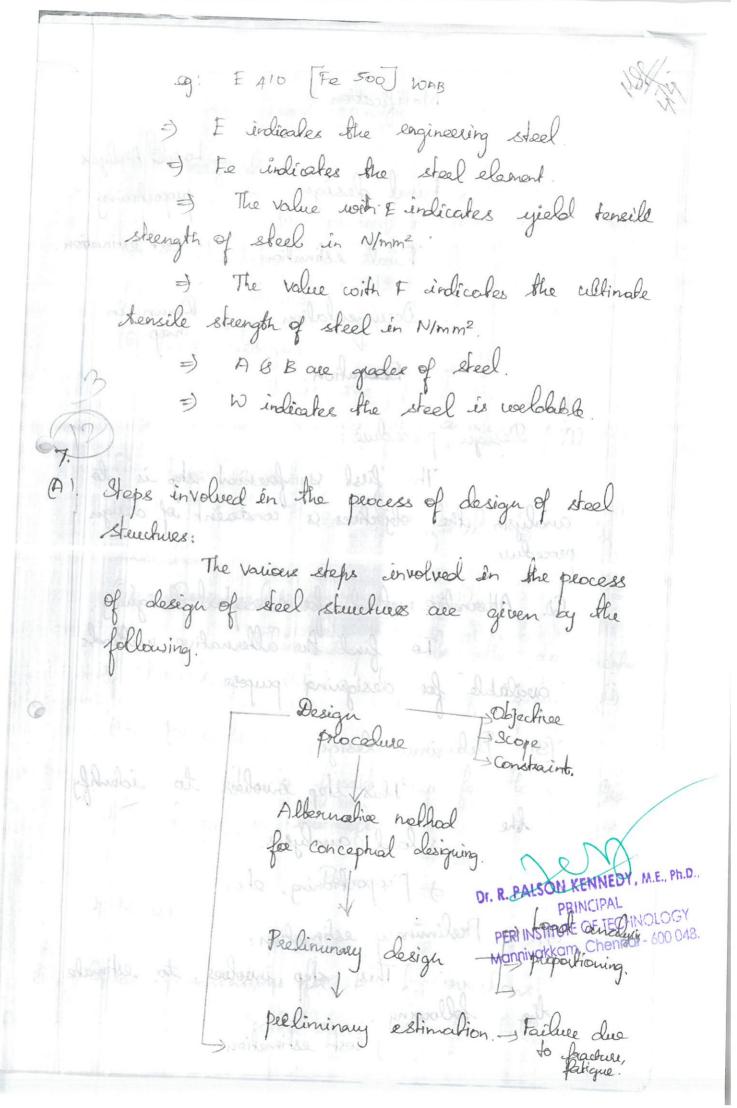

eability includes, i). Deformation and deflection which affects the appearance & effective use of structure. PERI INSTITUTE OF TECHNOLOGY Mannivakkam, Chennai - 600 048.

(ii). Vibrations in the steechise (iii). Repairable danage. in. (each due to fatigue Course on, Levability. Advantages. in This method provides both excepth and sewiceability to the strencture. (i). Have adequate durability under (iii). Done not suffer averall damage (01) (IV) This method make the streethore emain fit with adequake adiability. Various geades en Structural stal: The Various geades in structural Steel ale, = 165 590 E 200, E 275 =) E 410 more allow ELOATONA DICE O = \$50 , £500 Dr. R. PALSON KENNEDY, M.E., Ph.D., = ± 550 PRINCIPAL A E 600, E 650 PERI INSTITUTE OF TECHNOLOGY Mannivakkam, Chennai - 600 048.



Modification Loads Analysis peoportioning Documentation Design procedure: The first & foremost stop is to analysis the objectives se constaint of design W. Atternative method for conceptual designing. To find the alternative methods available for designing purpose. (3) Preliminary design: This step involves to identify She =) load analysis. 5) Propoetioning, etc. Preliminary estimation: This step involves

Mannivakkarn, Chennal - 600 048

=) Analysis of shuchues & design. =) Local estimation. (5) Modification: The purpose of this stop to early any unistakes in the preliminary design and parelininary astimation. (a) Final design: It is the final design affect modification includes load analysis, peopletioning. Gr. Final execution: It is the final stop before Lieurion (8). Documentation: T