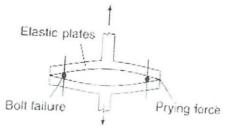

h 1 mark, Edge 1 mark)

The centre-to-centre distance between adjacent bolts in the direction of load is called as Pitch distance. It is denoted as p.

The distance between the centre of bolt and the adjacent edge, in the direction at right angles to the direction of load is called as edge distance. It is denoted as e

## 12. What is Effective throat thickness and find value for a 5 mm Fillet weld. (formula 1, Answer 1 mark)

For fillet weld, 
$$t_e = 0.7 \text{ s}$$
  
= 0.7 x 5  
= 3.5 mm

## 13. What are Prying forces? (2 marks)

When a connection is subjected to direct tensile force, and if the connected members are flexible, then there will be additional tension in the bolts due to the deformation of the connected parts. This additional tension on the bolt is called as Prying force.



Dr. R. PALSCH

PERI INSTITUTE OF TECHNOLOGY Mannivakkam, Chennai - 600 048.

Design a bolted bracket connection to connect a bracket plate 10 mm thick to a column 14 (a) section ISHB 150 to support end reaction of 200 kN due to factored load on beam acting at an eccentricity of 250 mm. Given:

Load on the connection = 200 kN

Eccentricity e = 250 mm= 0.25 m

To Find: Number of bolts (n), Arrangement of bolt group

Solution: Load on one bracket, P = 200 / 2 = 100 kNP = 100 kNMoment,  $M = P \times e = 100 \times 0.25 = 25 \text{ kNm} M = 25 \text{ kNm}$ 

### Step 1: Number of Bolts

(4 monks)

Assume 20 mm diameter bolts of 4.6 grade,

Pitch distance p = 2.5 d = 2.5 x 20 = 50 mm

$$A_{\rm nb} = 0.78 \frac{\pi}{4} d^2 = 0.78 \times \frac{\pi}{4} \times 20^2 = 245 \text{ mm}^2$$

$$I_{dsb}