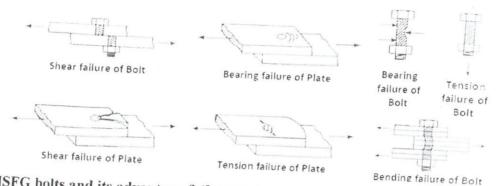

e- edge (Eg: plate)  $s_{max} = t - 1.5$  (Cl. 10.5.8.1)

For Filet weld applied to rounded edge (Eg: Rolled section)  $s_{max} = \frac{3}{4} t$  (Cl. 10.5.8.2)

For Fillet weld applied to members subjected to dynamic loading  $s_{max} = t$  (Cl. 10.5.8.4)

#### Effective throat thickness (te)

Fillet Weld: (Cl. 10.5.3.1 and 10.5.3.2)

When fillet weld used to join plates at right angles or overlapped plates,  $t_e = 0.7 \text{ s}$ 

The effective throat thickness of fillet weld shall not be less than 3 mm,  $t_e = 3$  mm

Under special circumstances, the effective throat thickness shall be taken as te =

UI. R. PALSON KENNEDY, M.E., Ph.D.

PRINCIPAL

PERI INSTITUTE OF TECHNOLOGY

#### **SECTION 2**

#### PART A - TWO MARK

## 9. What are the modes of failure in a bolted joint? (2 marks)



## 10. What are HSFG bolts and its advantages? (2 marks)

The bolts with induced initial tension are called as HSFG bolts.

Special tightening techniques are used to induce sufficient initial tension, which causes friction to be developed between the connecting surfaces.

Due to this friction, slip in the joint is eliminated. Hence the joints are called as non-slip connection or slip-critical connection.



## 11. Define Pitch distance and Edge distance in a bolted connection. (Pitch 1 mark, Edge 1 mark)

The centre-to-centre distance between adjacent bolts in the direction of load is called as Pitch distance. It is denoted as p.

The distance between the centre of bolt and the adjacent edge, in the direction at right angles to the direction of load is called as edge distance. It is deno