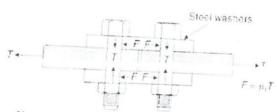

,  $t_e = 0.7 \text{ s}$ 

The effective throat thickness of fillet weld shall not be less than 3 mm,  $t_e = 3$  mm

Under special circumstances, the effective throat thickness shall be taken as te =

UI. R. PALSON KENNEDY, M.E., Ph.D.

PRINCIPAL

PERI INSTITUTE OF TECHNOLOGY

#### **SECTION 2**

#### PART A - TWO MARK

## 9. What are the modes of failure in a bolted joint? (2 marks)



## 10. What are HSFG bolts and its advantages? (2 marks)

The bolts with induced initial tension are called as HSFG bolts.

Special tightening techniques are used to induce sufficient initial tension, which causes friction to be developed between the connecting surfaces.

Due to this friction, slip in the joint is eliminated. Hence the joints are called as non-slip connection or slip-critical connection.



## 11. Define Pitch distance and Edge distance in a bolted connection. (Pitch 1 mark, Edge 1 mark)

The centre-to-centre distance between adjacent bolts in the direction of load is called as Pitch distance. It is denoted as p.

The distance between the centre of bolt and the adjacent edge, in the direction at right angles to the direction of load is called as edge distance. It is denoted as e

## 12. What is Effective throat thickness and find value for a 5 mm Fillet weld. (formula 1, Answer 1 mark)

For fillet weld, 
$$t_e = 0.7 \text{ s}$$
  
= 0.7 x 5  
= 3.5 mm

## 13. What are Prying forces? (2 marks)

When a connection is subjected to direct tensile force, and if the connected members are flexible, then there will be additional tension in the bolts due to the deformation of the con